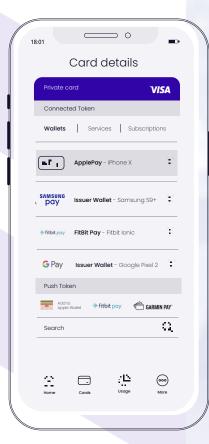

### Why Mea Push Provisioning?

One service supports all major push provisioning solutions including Apple Pay, Google Pay, Samsung Pay, Mastercard Token Connect, Visa Card Enrollment Hub, and more

3x more cards provisioned to digital wallets compared to a manual onboarding

#### Add a card

To learn more about tokenization and Token Management, visit us at www.meawallet.com or get in touch with us at contact@meawallet.com