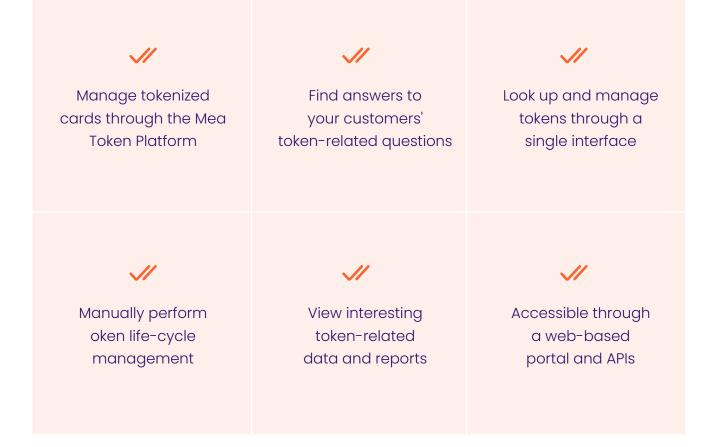

#### Why Mea Service Portal?

Mea Service Portal is a web-based interface that gives you a full overview and control of your issued tokens, designed to help you

# Token Management, analytics, and reporting made easy