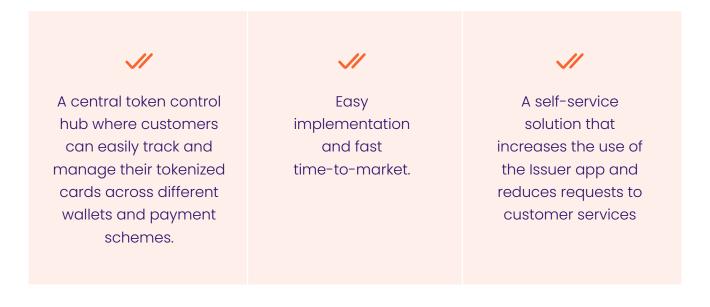

## **Mea Token Control**

Mea Token Control is a central hub that puts consumers in charge of their tokenized cards.

Enhance the user experience of your offering, drive engagement, and reduce the strain on your help desk.



#### **Key Benefits**

| Enhanced | Increased  | Higher help   |
|----------|------------|---------------|
| UX       | engagement | desk capacity |

#### **Key Features**

| implement su<br>SDK and th | res<br>rough one and | spend, ume, d delete ens  Available on Android and iOS |
|----------------------------|----------------------|--------------------------------------------------------|
|----------------------------|----------------------|--------------------------------------------------------|

# Why Mea Token Control?



## **Supported Schemes**









## **Related products**

| Mea Token Platform - I-TSP | Mea Token Platform | OEM Pay    |
|----------------------------|--------------------|------------|
| Mea Push Provisioning      | Mea Card Data      | Issuer Pay |

# How Mea Digital Cards works









To learn more about tokenization and Token Management, visit us at <a href="https://www.meawallet.com">www.meawallet.com</a> or get in touch with us at <a href="mailto:com">contact@meawallet.com</a>