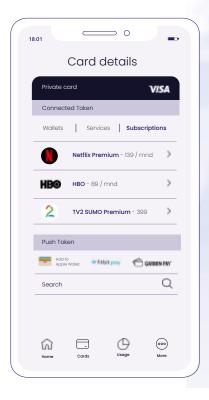

# How Mea Digital Cards works

To learn more about tokenization and Token Management, visit us at <a href="https://www.meawallet.com">www.meawallet.com</a> or get in touch with us at <a href="mailto:com">contact@meawallet.com</a>