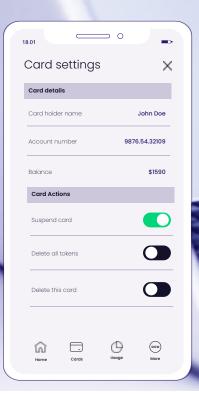

#### **Key Features**

| implement su<br>SDK and th | res<br>rough one and | spend, ume, d delete ens  Available on Android and iOS |
|----------------------------|----------------------|--------------------------------------------------------|
|----------------------------|----------------------|--------------------------------------------------------|