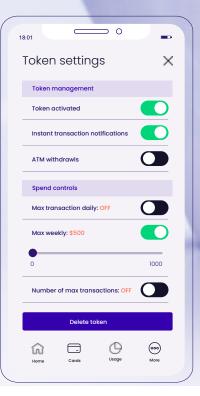

#### **Key Features**

| implement su<br>SDK and th | res<br>rough one and | spend, ume, d delete ens  Available on Android and iOS |
|----------------------------|----------------------|--------------------------------------------------------|
|----------------------------|----------------------|--------------------------------------------------------|